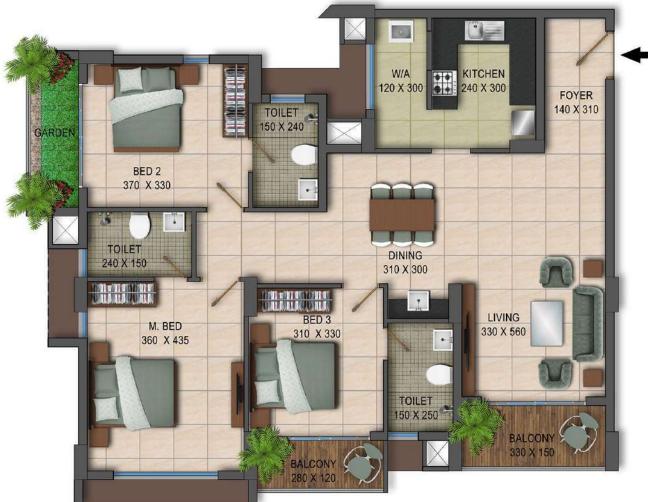

TYPICAL FLOOR PLAN (1st to10th)

TYPE A (1<sup>st</sup>, 5<sup>th</sup>, 9<sup>th</sup> & 13<sup>th</sup> Floor) Area : 1595 sqft + 44 sqft Garden

TYPE A (2<sup>nd</sup>, 6<sup>th</sup> & 10<sup>th</sup> Floor) Area : 1595 sqft + 49 sqft Garden

TYPE A (3<sup>rd</sup>, 7<sup>th</sup> & 11<sup>th</sup> Floor) Area : 1595 sqft + 46 sqft Garden

TYPE A (4<sup>th</sup>, 8<sup>th</sup> & 12<sup>th</sup> Floor) Area : 1595 sqft + 51 sqft Garden

S

TYPE B (1<sup>ST</sup>, 5<sup>th</sup>, 9<sup>th</sup> & 13<sup>th</sup> Floor) Area : 1568 sqft + 49 sqft Garden