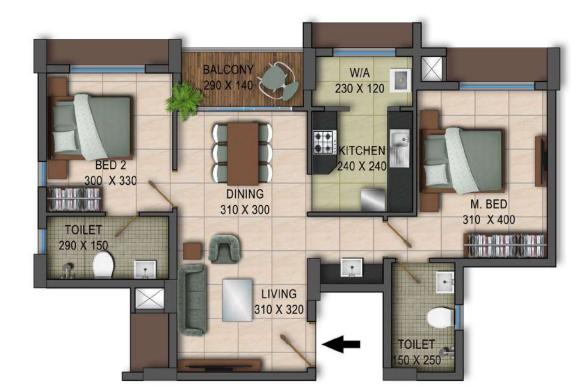

TYPE A (3<sup>rd</sup>, 7<sup>th</sup> & 11<sup>th</sup> Floor) Area : 1595 sqft + 46 sqft Garden

TYPE A (4<sup>th</sup>, 8<sup>th</sup> & 12<sup>th</sup> Floor) Area : 1595 sqft + 51 sqft Garden

S

TYPE B (1<sup>ST</sup>, 5<sup>th</sup>, 9<sup>th</sup> & 13<sup>th</sup> Floor) Area : 1568 sqft + 49 sqft Garden