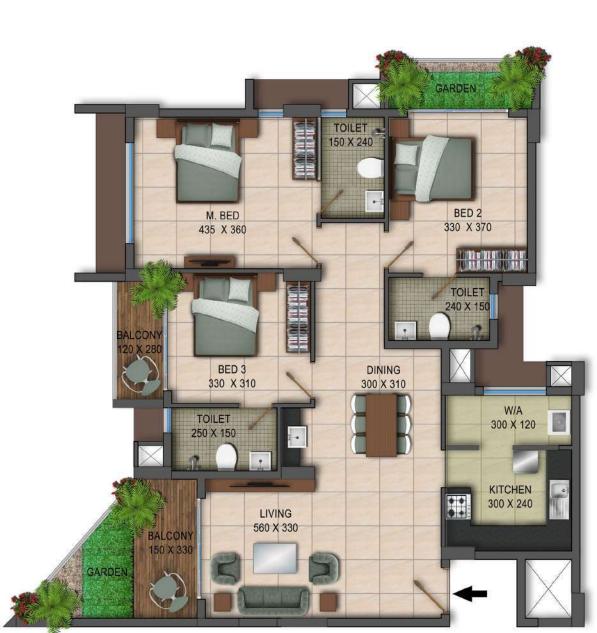

TYPE B (2<sup>nd</sup>, 6<sup>th</sup>&10<sup>th</sup> Floor) Area : 1568 sqft + 94 sqft Garden

S

TYPE B (3<sup>rd</sup>, 7<sup>th</sup> & 11<sup>th</sup> Floor) Area : 1568 sqft + 51 sqft Garden

TYPE C (1<sup>st</sup> to13<sup>th</sup> Floor) Area : 1056 sqft

S

TYPE D ( 1<sup>st</sup> to10<sup>th</sup> Floor) Area : 1390 sqft

TYPE E (1<sup>st</sup> to10<sup>th</sup> Floor) Area : 1390 sqft

TYPE F (1<sup>st</sup> to13<sup>th</sup> Floor) Area : 1056 sqft

Area: 2658 sqft