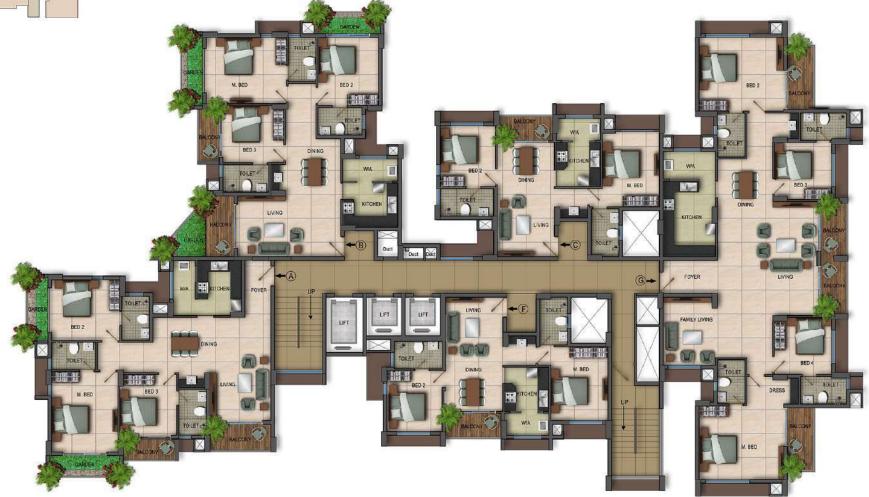

TYPICAL FLOOR PLAN (1st to10th)

TYPE A (1<sup>st</sup>, 5<sup>th</sup>, 9<sup>th</sup> & 13<sup>th</sup> Floor) Area : 1595 sqft + 44 sqft Garden

TYPE A (2<sup>nd</sup>, 6<sup>th</sup> & 10<sup>th</sup> Floor) Area : 1595 sqft + 49 sqft Garden

TYPE A (3<sup>rd</sup>, 7<sup>th</sup> & 11<sup>th</sup> Floor) Area : 1595 sqft + 46 sqft Garden

TYPE A (4<sup>th</sup>, 8<sup>th</sup> & 12<sup>th</sup> Floor) Area : 1595 sqft + 51 sqft Garden

S

TYPE B (1<sup>ST</sup>, 5<sup>th</sup>, 9<sup>th</sup> & 13<sup>th</sup> Floor) Area : 1568 sqft + 49 sqft Garden

TYPE B (2<sup>nd</sup>, 6<sup>th</sup>&10<sup>th</sup> Floor) Area : 1568 sqft + 94 sqft Garden

S

TYPE B (3<sup>rd</sup>, 7<sup>th</sup> & 11<sup>th</sup> Floor) Area : 1568 sqft + 51 sqft Garden

TYPE C (1<sup>st</sup> to13<sup>th</sup> Floor) Area : 1056 sqft

S

TYPE D ( 1<sup>st</sup> to10<sup>th</sup> Floor) Area : 1390 sqft

TYPE E (1<sup>st</sup> to10<sup>th</sup> Floor) Area : 1390 sqft

TYPE F (1<sup>st</sup> to13<sup>th</sup> Floor) Area : 1056 sqft

Area: 2658 sqft