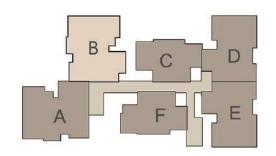

TYPICAL FLOOR PLAN (1st to10th)

TYPE A (1<sup>st</sup>, 5<sup>th</sup>, 9<sup>th</sup> & 13<sup>th</sup> Floor) Area : 1595 sqft + 44 sqft Garden

TYPE A (2<sup>nd</sup>, 6<sup>th</sup> & 10<sup>th</sup> Floor) Area : 1595 sqft + 49 sqft Garden

TYPE A (3<sup>rd</sup>, 7<sup>th</sup> & 11<sup>th</sup> Floor) Area : 1595 sqft + 46 sqft Garden

TYPE A (4<sup>th</sup>, 8<sup>th</sup> & 12<sup>th</sup> Floor) Area : 1595 sqft + 51 sqft Garden

S

TYPE B (1<sup>ST</sup>, 5<sup>th</sup>, 9<sup>th</sup> & 13<sup>th</sup> Floor) Area : 1568 sqft + 49 sqft Garden

TYPE B (2<sup>nd</sup>, 6<sup>th</sup>&10<sup>th</sup> Floor) Area : 1568 sqft + 94 sqft Garden

S

TYPE B (3<sup>rd</sup>, 7<sup>th</sup> & 11<sup>th</sup> Floor) Area : 1568 sqft + 51 sqft Garden

TYPE C (1<sup>st</sup> to13<sup>th</sup> Floor) Area : 1056 sqft

S

TYPE D ( 1<sup>st</sup> to10<sup>th</sup> Floor) Area : 1390 sqft

TYPE E (1<sup>st</sup> to10<sup>th</sup> Floor) Area : 1390 sqft

TYPE F (1<sup>st</sup> to13<sup>th</sup> Floor) Area : 1056 sqft

Area: 2658 sqft