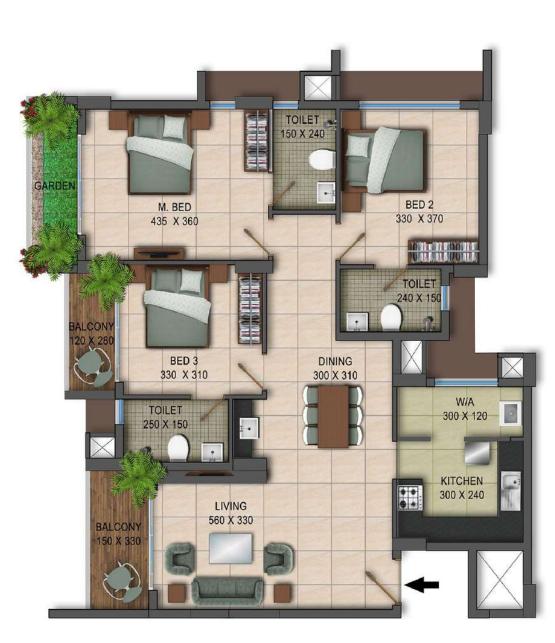

S

TYPE D ( 1<sup>st</sup> to10<sup>th</sup> Floor) Area : 1390 sqft

TYPE E (1<sup>st</sup> to10<sup>th</sup> Floor) Area : 1390 sqft

TYPE F (1<sup>st</sup> to13<sup>th</sup> Floor) Area : 1056 sqft

Area: 2658 sqft