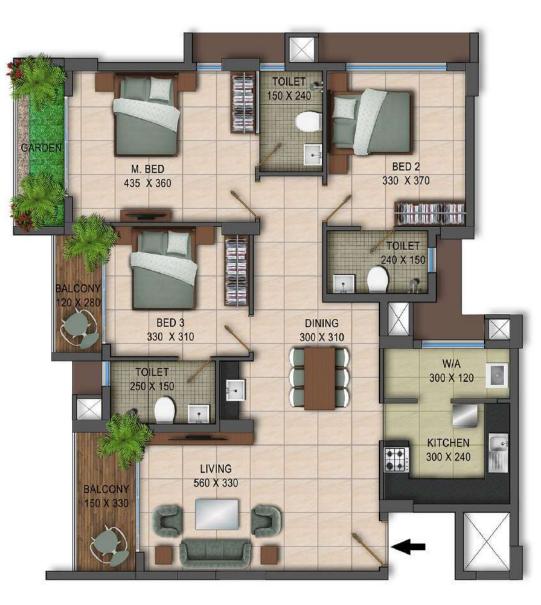

TYPE A (3<sup>rd</sup>, 7<sup>th</sup> & 11<sup>th</sup> Floor) Area : 1595 sqft + 46 sqft Garden

TYPE A (4<sup>th</sup>, 8<sup>th</sup> & 12<sup>th</sup> Floor) Area : 1595 sqft + 51 sqft Garden

S

TYPE B (1<sup>ST</sup>, 5<sup>th</sup>, 9<sup>th</sup> & 13<sup>th</sup> Floor) Area : 1568 sqft + 49 sqft Garden

TYPE B (2<sup>nd</sup>, 6<sup>th</sup>&10<sup>th</sup> Floor) Area : 1568 sqft + 94 sqft Garden

S

TYPE B (3<sup>rd</sup>, 7<sup>th</sup> & 11<sup>th</sup> Floor) Area : 1568 sqft + 51 sqft Garden

TYPE C (1<sup>st</sup> to13<sup>th</sup> Floor) Area : 1056 sqft