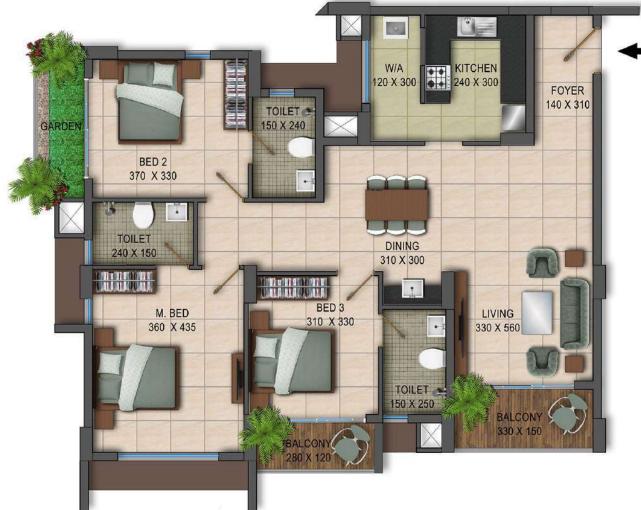

TYPICAL FLOOR PLAN (1st to10th)

TYPE A (1<sup>st</sup>, 5<sup>th</sup>, 9<sup>th</sup> & 13<sup>th</sup> Floor) Area : 1595 sqft + 44 sqft Garden

TYPE A (2<sup>nd</sup>, 6<sup>th</sup> & 10<sup>th</sup> Floor) Area : 1595 sqft + 49 sqft Garden

TYPE A (3<sup>rd</sup>, 7<sup>th</sup> & 11<sup>th</sup> Floor) Area : 1595 sqft + 46 sqft Garden

TYPE A (4<sup>th</sup>, 8<sup>th</sup> & 12<sup>th</sup> Floor) Area : 1595 sqft + 51 sqft Garden

S

TYPE B (1<sup>ST</sup>, 5<sup>th</sup>, 9<sup>th</sup> & 13<sup>th</sup> Floor) Area : 1568 sqft + 49 sqft Garden

TYPE B (2<sup>nd</sup>, 6<sup>th</sup>&10<sup>th</sup> Floor) Area : 1568 sqft + 94 sqft Garden

S

TYPE B (3<sup>rd</sup>, 7<sup>th</sup> & 11<sup>th</sup> Floor) Area : 1568 sqft + 51 sqft Garden

TYPE C (1<sup>st</sup> to13<sup>th</sup> Floor) Area : 1056 sqft

S

TYPE D ( 1<sup>st</sup> to10<sup>th</sup> Floor) Area : 1390 sqft

TYPE E (1<sup>st</sup> to10<sup>th</sup> Floor) Area : 1390 sqft

TYPE F (1<sup>st</sup> to13<sup>th</sup> Floor) Area : 1056 sqft

Area: 2658 sqft