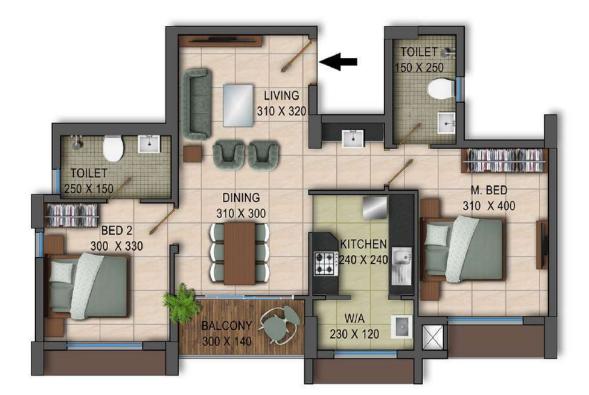

TYPE B (2<sup>nd</sup>, 6<sup>th</sup>&10<sup>th</sup> Floor) Area : 1568 sqft + 94 sqft Garden

S

TYPE B (3<sup>rd</sup>, 7<sup>th</sup> & 11<sup>th</sup> Floor) Area : 1568 sqft + 51 sqft Garden

TYPE C (1<sup>st</sup> to13<sup>th</sup> Floor) Area : 1056 sqft

S

TYPE D ( 1<sup>st</sup> to10<sup>th</sup> Floor) Area : 1390 sqft

TYPE E (1<sup>st</sup> to10<sup>th</sup> Floor) Area : 1390 sqft

TYPE F (1<sup>st</sup> to13<sup>th</sup> Floor) Area : 1056 sqft

Area: 2658 sqft