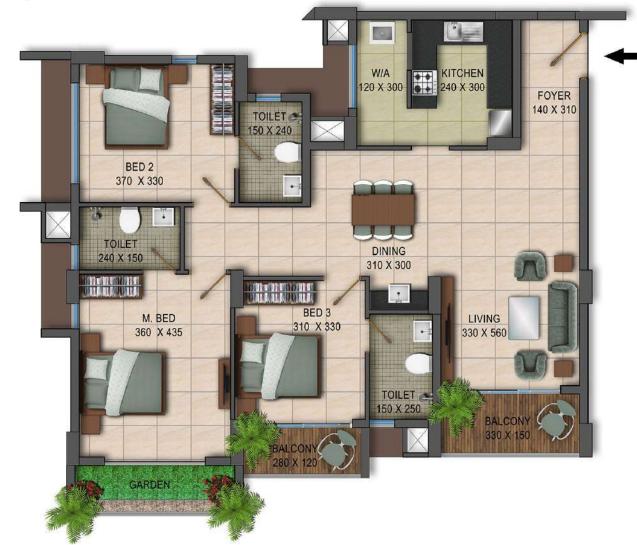

TYPICAL FLOOR PLAN (1st to10th)

TYPE A (1<sup>st</sup>, 5<sup>th</sup>, 9<sup>th</sup> & 13<sup>th</sup> Floor) Area : 1595 sqft + 44 sqft Garden

TYPE A (2<sup>nd</sup>, 6<sup>th</sup> & 10<sup>th</sup> Floor) Area : 1595 sqft + 49 sqft Garden

TYPE A (3<sup>rd</sup>, 7<sup>th</sup> & 11<sup>th</sup> Floor) Area : 1595 sqft + 46 sqft Garden

TYPE A (4<sup>th</sup>, 8<sup>th</sup> & 12<sup>th</sup> Floor) Area : 1595 sqft + 51 sqft Garden

S

TYPE B (1<sup>ST</sup>, 5<sup>th</sup>, 9<sup>th</sup> & 13<sup>th</sup> Floor) Area : 1568 sqft + 49 sqft Garden

TYPE B (2<sup>nd</sup>, 6<sup>th</sup>&10<sup>th</sup> Floor) Area : 1568 sqft + 94 sqft Garden

S

TYPE B (3<sup>rd</sup>, 7<sup>th</sup> & 11<sup>th</sup> Floor) Area : 1568 sqft + 51 sqft Garden

TYPE C (1<sup>st</sup> to13<sup>th</sup> Floor) Area : 1056 sqft

S

TYPE D ( 1<sup>st</sup> to10<sup>th</sup> Floor) Area : 1390 sqft

TYPE E (1<sup>st</sup> to10<sup>th</sup> Floor) Area : 1390 sqft

TYPE F (1<sup>st</sup> to13<sup>th</sup> Floor) Area : 1056 sqft

Area: 2658 sqft