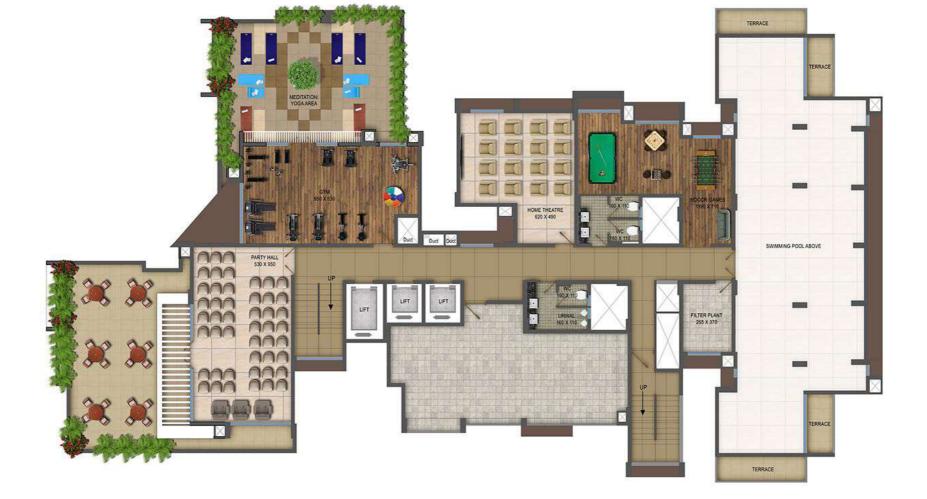

## Amenities

Infinity Pool with Sundeck Kid's Pool Roof Top Garden Tiny Tots Play Area Landscaped Garden Air Conditioned Party Hall Air Conditioned Health Club **Reflexology Path** Meditation deck Indoor Game Space Air Conditioned home theatre **Designer** Lobby

**Bio metric Access entry** Intercom **CCTV** Surveillance Independent water Meter Piped gas Connection 24/7 Security Well planned Car Parking area Ground Water Recharging Sewage Treatment Plant Solar Powered Lights in selected Common Area Waste disposal System Water Treatment Plant