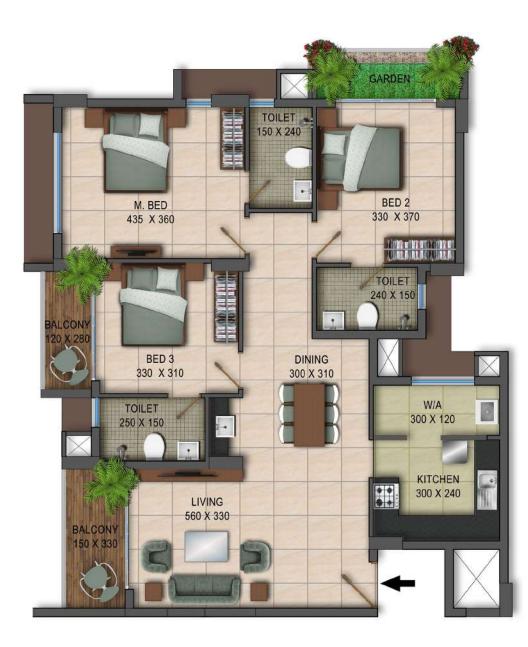

TYPE A (3<sup>rd</sup>, 7<sup>th</sup> & 11<sup>th</sup> Floor) Area : 1595 sqft + 46 sqft Garden

TYPE A (4<sup>th</sup>, 8<sup>th</sup> & 12<sup>th</sup> Floor) Area : 1595 sqft + 51 sqft Garden

S

TYPE B (1<sup>ST</sup>, 5<sup>th</sup>, 9<sup>th</sup> & 13<sup>th</sup> Floor) Area : 1568 sqft + 49 sqft Garden