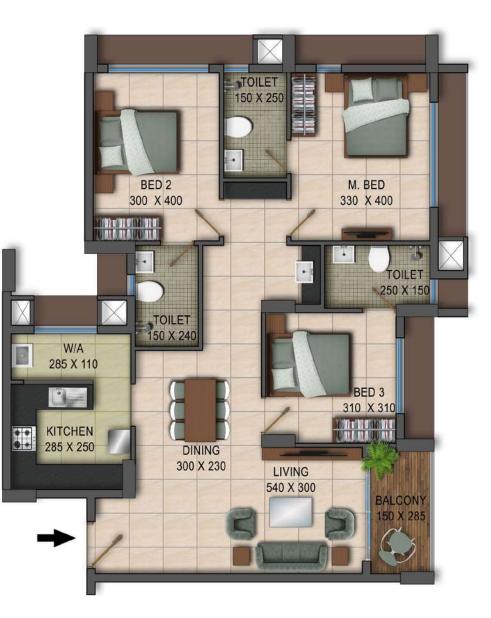

S

TYPE D ( 1<sup>st</sup> to10<sup>th</sup> Floor) Area : 1390 sqft

TYPE E (1<sup>st</sup> to10<sup>th</sup> Floor) Area : 1390 sqft

TYPE F (1<sup>st</sup> to13<sup>th</sup> Floor) Area : 1056 sqft

Area: 2658 sqft