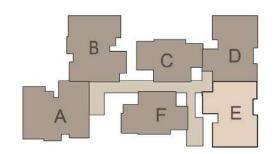

S

TYPE D ( 1<sup>st</sup> to10<sup>th</sup> Floor) Area : 1390 sqft

TYPE E (1<sup>st</sup> to10<sup>th</sup> Floor) Area : 1390 sqft

TYPE F (1<sup>st</sup> to13<sup>th</sup> Floor) Area : 1056 sqft

Area: 2658 sqft