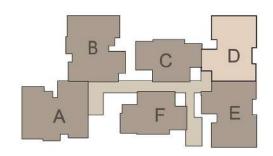

TYPICAL FLOOR PLAN (1st to10th)

TYPE A (1<sup>st</sup>, 5<sup>th</sup>, 9<sup>th</sup> & 13<sup>th</sup> Floor) Area : 1595 sqft + 44 sqft Garden

TYPE A (2<sup>nd</sup>, 6<sup>th</sup> & 10<sup>th</sup> Floor) Area : 1595 sqft + 49 sqft Garden

TYPE A (3<sup>rd</sup>, 7<sup>th</sup> & 11<sup>th</sup> Floor) Area : 1595 sqft + 46 sqft Garden

TYPE A (4<sup>th</sup>, 8<sup>th</sup> & 12<sup>th</sup> Floor) Area : 1595 sqft + 51 sqft Garden

S

TYPE B (1<sup>ST</sup>, 5<sup>th</sup>, 9<sup>th</sup> & 13<sup>th</sup> Floor) Area : 1568 sqft + 49 sqft Garden

TYPE B (2<sup>nd</sup>, 6<sup>th</sup>&10<sup>th</sup> Floor) Area : 1568 sqft + 94 sqft Garden

S

TYPE B (3<sup>rd</sup>, 7<sup>th</sup> & 11<sup>th</sup> Floor) Area : 1568 sqft + 51 sqft Garden

TYPE C (1<sup>st</sup> to13<sup>th</sup> Floor) Area : 1056 sqft

S

TYPE D ( 1<sup>st</sup> to10<sup>th</sup> Floor) Area : 1390 sqft

TYPE E (1<sup>st</sup> to10<sup>th</sup> Floor) Area : 1390 sqft

TYPE F (1<sup>st</sup> to13<sup>th</sup> Floor) Area : 1056 sqft

Area: 2658 sqft