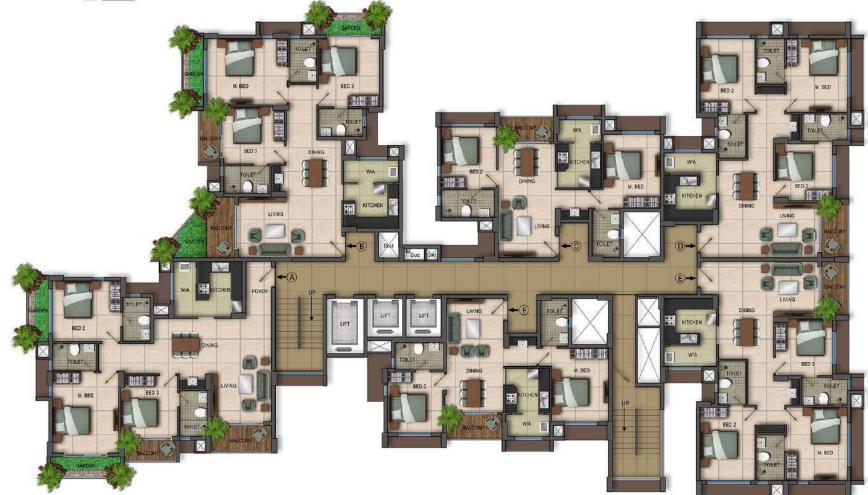

TYPICAL FLOOR PLAN (1st to10th)

TYPE A (1<sup>st</sup>, 5<sup>th</sup>, 9<sup>th</sup> & 13<sup>th</sup> Floor) Area : 1595 sqft + 44 sqft Garden

TYPE A (2<sup>nd</sup>, 6<sup>th</sup> & 10<sup>th</sup> Floor) Area : 1595 sqft + 49 sqft Garden

TYPE A (3<sup>rd</sup>, 7<sup>th</sup> & 11<sup>th</sup> Floor) Area : 1595 sqft + 46 sqft Garden

TYPE A (4<sup>th</sup>, 8<sup>th</sup> & 12<sup>th</sup> Floor) Area : 1595 sqft + 51 sqft Garden

S

TYPE B (1<sup>ST</sup>, 5<sup>th</sup>, 9<sup>th</sup> & 13<sup>th</sup> Floor) Area : 1568 sqft + 49 sqft Garden

TYPE B (2<sup>nd</sup>, 6<sup>th</sup>&10<sup>th</sup> Floor) Area : 1568 sqft + 94 sqft Garden

S

TYPE B (3<sup>rd</sup>, 7<sup>th</sup> & 11<sup>th</sup> Floor) Area : 1568 sqft + 51 sqft Garden

TYPE C (1<sup>st</sup> to13<sup>th</sup> Floor) Area : 1056 sqft

S

TYPE D ( 1<sup>st</sup> to10<sup>th</sup> Floor) Area : 1390 sqft

TYPE E (1<sup>st</sup> to10<sup>th</sup> Floor) Area : 1390 sqft

TYPE F (1<sup>st</sup> to13<sup>th</sup> Floor) Area : 1056 sqft

Area: 2658 sqft