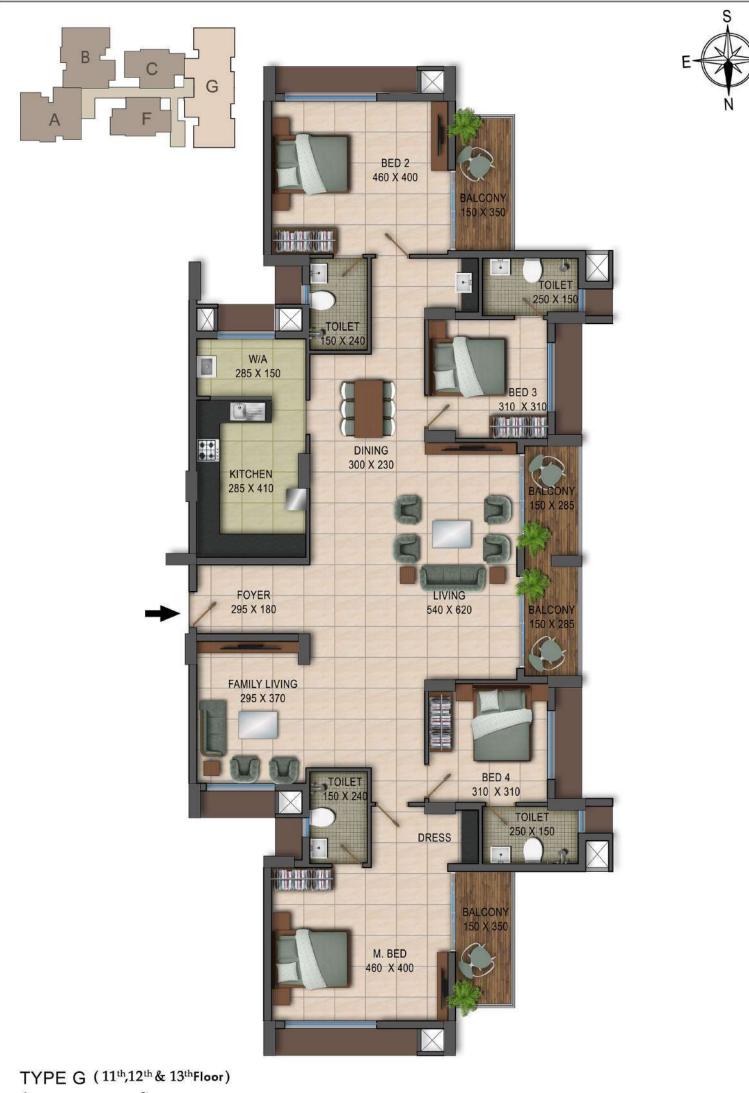

S

TYPE D ( 1<sup>st</sup> to10<sup>th</sup> Floor) Area : 1390 sqft

TYPE E (1<sup>st</sup> to10<sup>th</sup> Floor) Area : 1390 sqft

TYPE F (1<sup>st</sup> to13<sup>th</sup> Floor) Area : 1056 sqft

Area: 2658 sqft