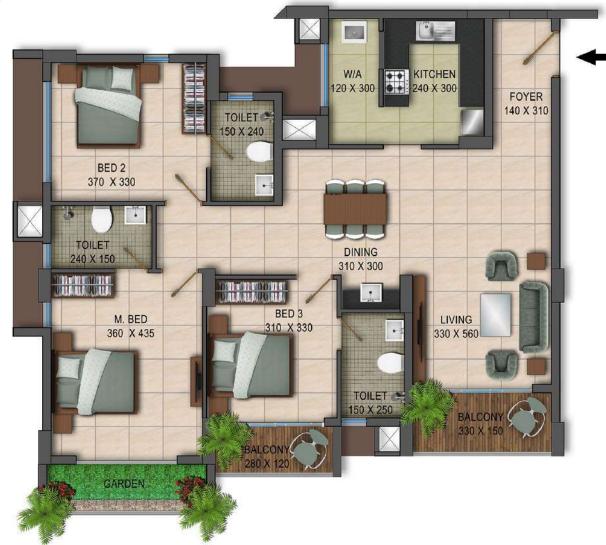

TYPICAL FLOOR PLAN (1st to10th)

TYPE A (1<sup>st</sup>, 5<sup>th</sup>, 9<sup>th</sup> & 13<sup>th</sup> Floor) Area : 1595 sqft + 44 sqft Garden

TYPE A (2<sup>nd</sup>, 6<sup>th</sup> & 10<sup>th</sup> Floor) Area : 1595 sqft + 49 sqft Garden

TYPE A (3<sup>rd</sup>, 7<sup>th</sup> & 11<sup>th</sup> Floor) Area : 1595 sqft + 46 sqft Garden

TYPE A (4<sup>th</sup>, 8<sup>th</sup> & 12<sup>th</sup> Floor) Area : 1595 sqft + 51 sqft Garden

S

TYPE B (1<sup>ST</sup>, 5<sup>th</sup>, 9<sup>th</sup> & 13<sup>th</sup> Floor) Area : 1568 sqft + 49 sqft Garden