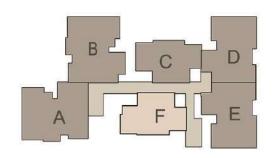

TYPICAL FLOOR PLAN (1st to10th)

TYPE A (1<sup>st</sup>, 5<sup>th</sup>, 9<sup>th</sup> & 13<sup>th</sup> Floor) Area : 1595 sqft + 44 sqft Garden

TYPE A (2<sup>nd</sup>, 6<sup>th</sup> & 10<sup>th</sup> Floor) Area : 1595 sqft + 49 sqft Garden

TYPE A (3<sup>rd</sup>, 7<sup>th</sup> & 11<sup>th</sup> Floor) Area : 1595 sqft + 46 sqft Garden

TYPE A (4<sup>th</sup>, 8<sup>th</sup> & 12<sup>th</sup> Floor) Area : 1595 sqft + 51 sqft Garden

S

TYPE B (1<sup>ST</sup>, 5<sup>th</sup>, 9<sup>th</sup> & 13<sup>th</sup> Floor) Area : 1568 sqft + 49 sqft Garden

TYPE B (2<sup>nd</sup>, 6<sup>th</sup>&10<sup>th</sup> Floor) Area : 1568 sqft + 94 sqft Garden

S

TYPE B (3<sup>rd</sup>, 7<sup>th</sup> & 11<sup>th</sup> Floor) Area : 1568 sqft + 51 sqft Garden

TYPE C (1<sup>st</sup> to13<sup>th</sup> Floor) Area : 1056 sqft

S

TYPE D ( 1<sup>st</sup> to10<sup>th</sup> Floor) Area : 1390 sqft

TYPE E (1<sup>st</sup> to10<sup>th</sup> Floor) Area : 1390 sqft

TYPE F (1<sup>st</sup> to13<sup>th</sup> Floor) Area : 1056 sqft

Area: 2658 sqft