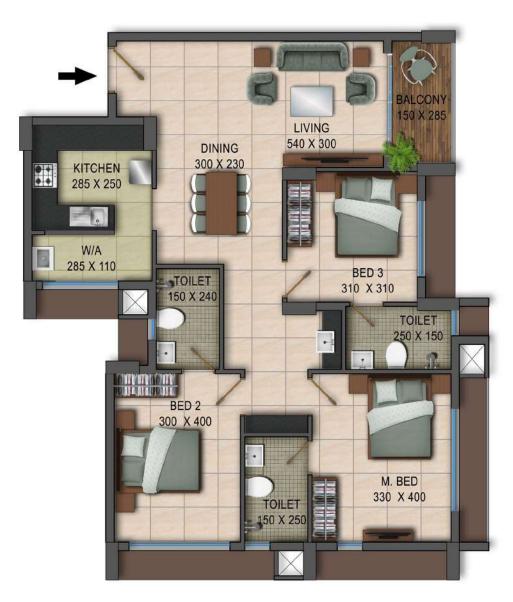

S

TYPE D ( 1<sup>st</sup> to10<sup>th</sup> Floor) Area : 1390 sqft

TYPE E (1<sup>st</sup> to10<sup>th</sup> Floor) Area : 1390 sqft

TYPE F (1<sup>st</sup> to13<sup>th</sup> Floor) Area : 1056 sqft

Area: 2658 sqft